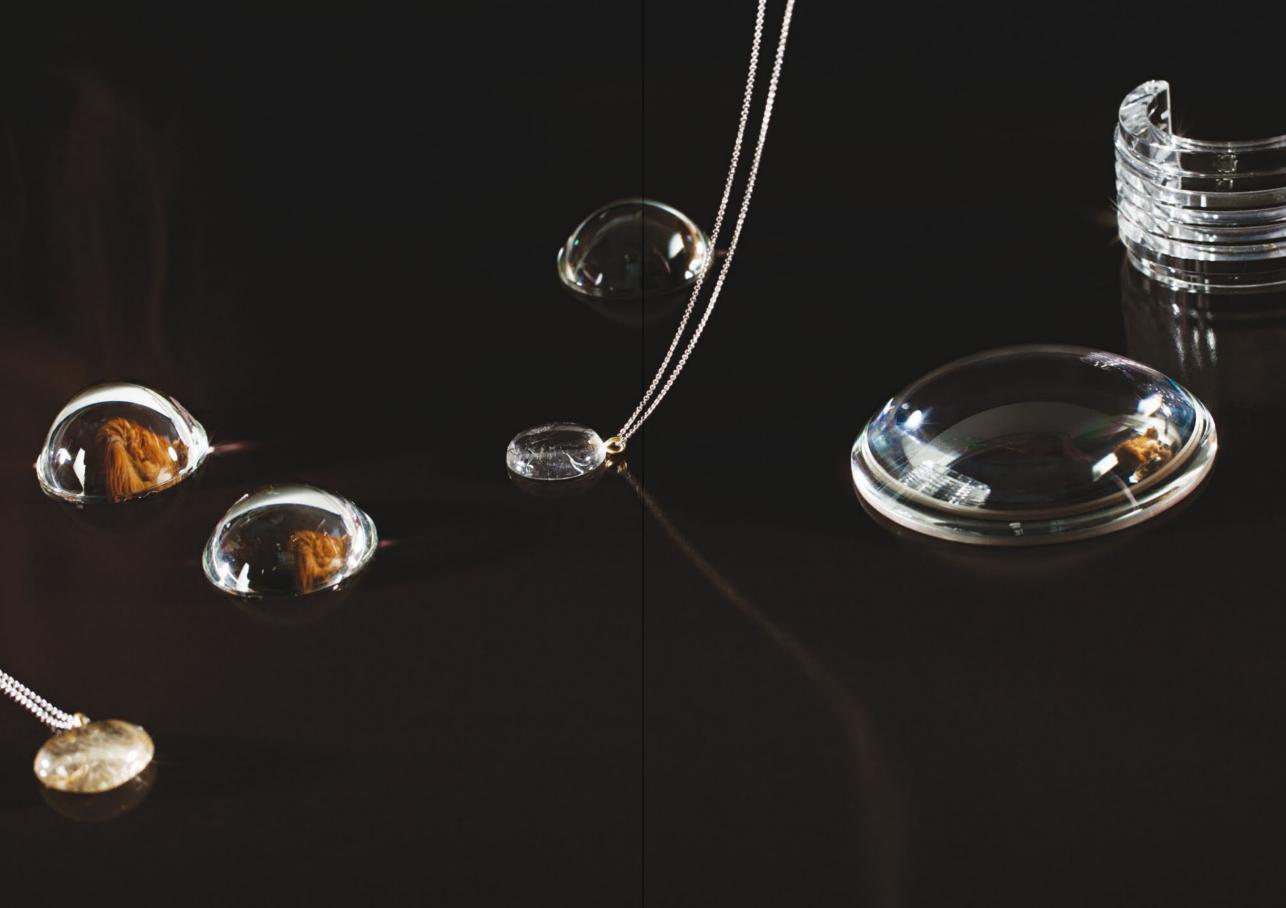

SINGLE BABY LOVE tourmalinated rock crystal, sterling silver and 18ct yellow gold necklace SINGLE BABY LOVE rutilated rock crystal, sterling silver and 18ct yellow gold necklace NUREYEV hand-carved rock crystal cuff