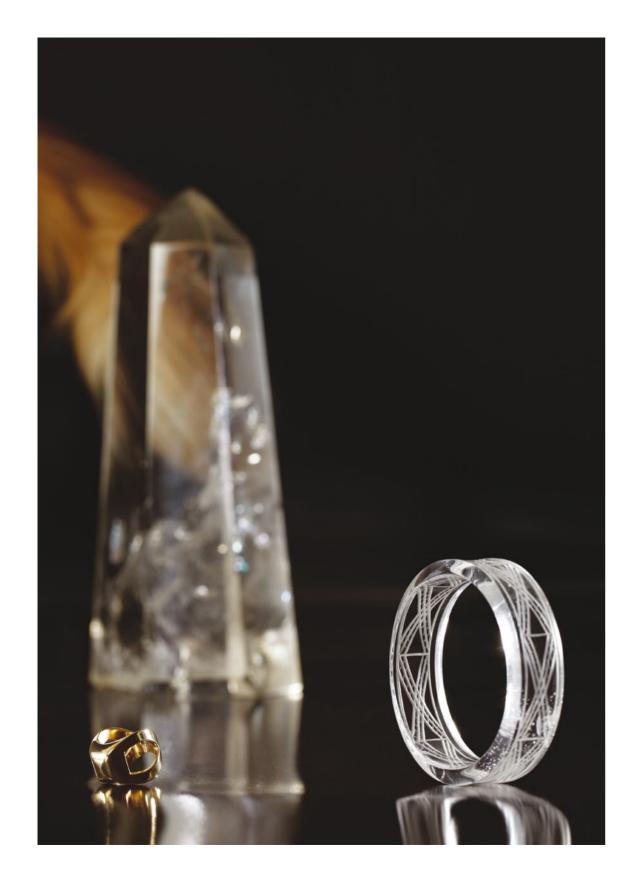

SINGLE BABY LOVE tourmalinated rock crystal, sterling silver and 18ct yellow gold necklace SINGLE BABY LOVE rutilated rock crystal, sterling silver and 18ct yellow gold necklace NUREYEV hand-carved rock crystal cuff

PERPETUM MOBILE black Tahitian cultured pearl and 18ct yellow gold earrings

CADAQUES 18ct yellow gold ring SERENGETI hand-carved rock crystal cuff

FAROE round brown Tahitian cultured pearls and 18ct yellow gold earring