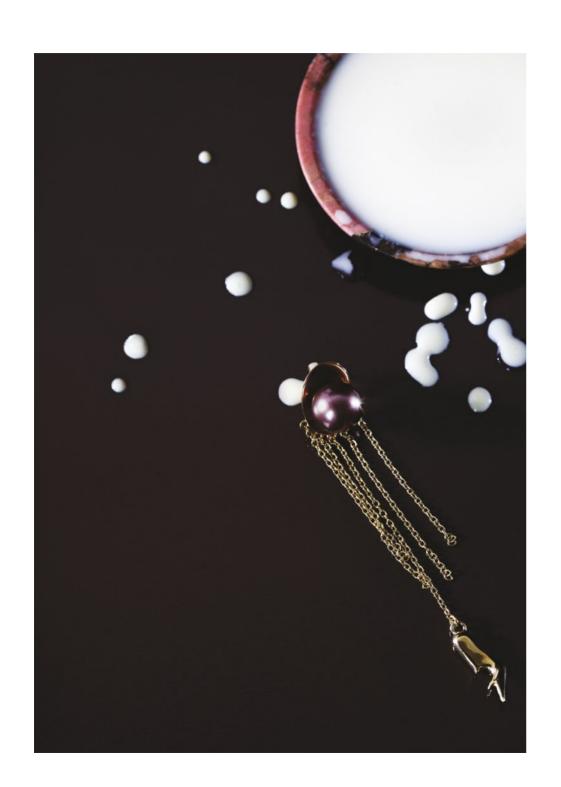

TALLULAH round multi-coloured Tahitian cultured pearls, rock crystal and 18ct yellow gold necklace

ZEPPELIN 18ct yellow gold ring ZEPPELIN XL 18ct yellow gold ring

COLEMAN round yellow South Sea cultured pearls, round black-blue Tahitian cultured pearl and 18ct yellow gold necklace