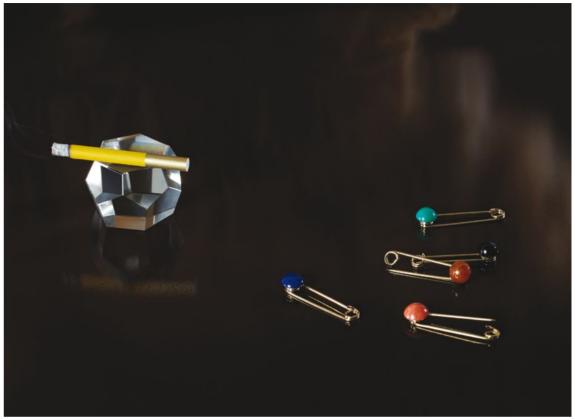

POIRET lapis lazuli and 18ct yellow gold pin
POIRET chrysoprase and 18ct yellow gold pin
POIRET hawk's eye and 18ct yellow gold pin
POIRET rutilated quartz and 18ct yellow gold pin
POIRET coral and 18ct yellow gold pin