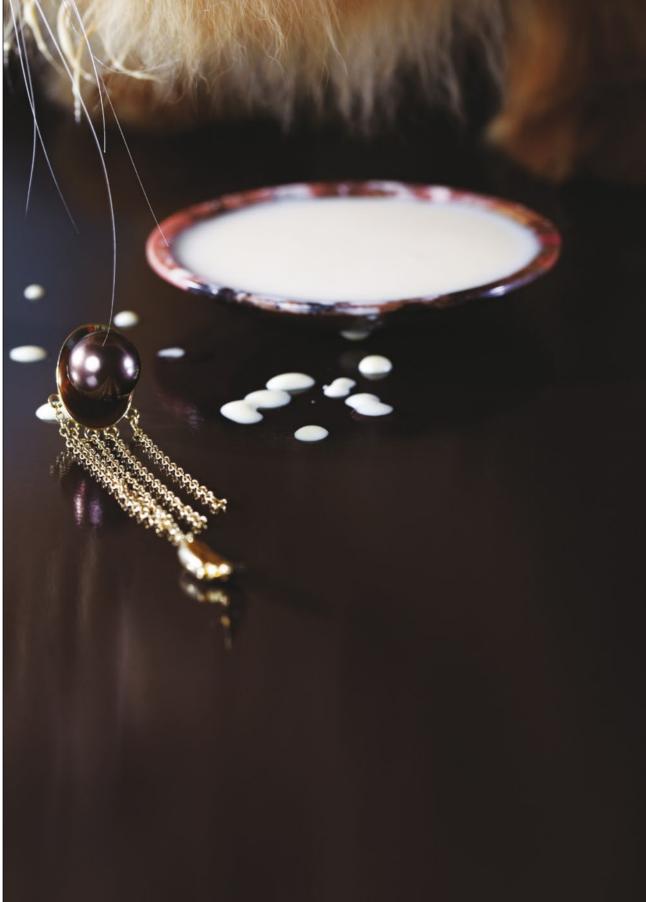

TALLULAH round multi-coloured Tahitian cultured pearls, rock crystal and 18ct yellow gold necklace

ZEPPELIN 18ct yellow gold ring ZEPPELIN XL 18ct yellow gold ring

COLEMAN round yellow South Sea cultured pearls, round black-blue Tahitian cultured pearl and 18ct yellow gold necklace